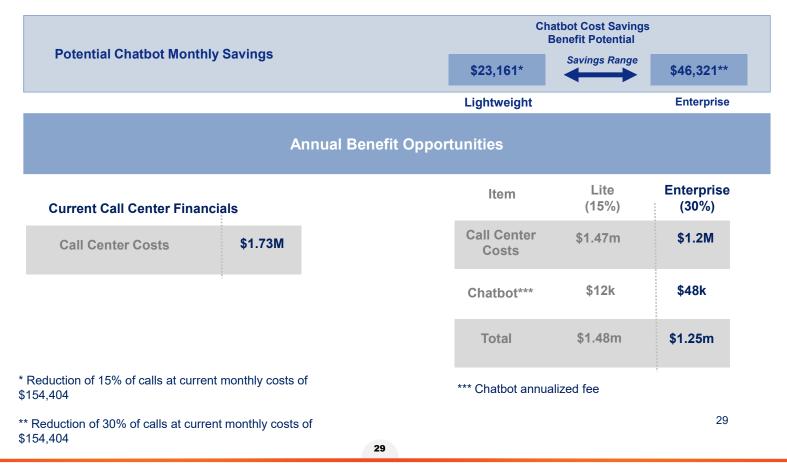

#### **Chatbot Potential Cost Savings**

#### The Financials to support making this strategic decision to leverage a powerful Chatbot platform are detailed below

FOR COMPANIES Y FOR TMCs NEWSROOM Y ABOUT US