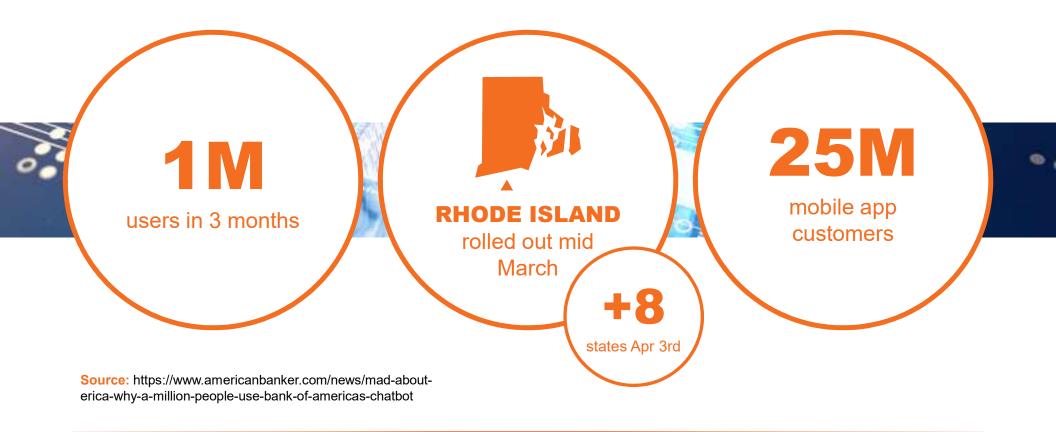

### **Machine Learning – Narmi Example**

| AT&T LTE 7:22 PM                    | 17% 🛄 🗲                    | IL AT&T LTE                                                                                                                       | 7:23 PM              | 18% 🛄 🗲                                              | II AT&T LTE          | 7:22 PM                                                               | 18% 🛄 🕂     | IL AT&T LTE                          | 7:23 PM        | 18% 🚺 🖓 🗲           |
|-------------------------------------|----------------------------|-----------------------------------------------------------------------------------------------------------------------------------|----------------------|------------------------------------------------------|----------------------|-----------------------------------------------------------------------|-------------|--------------------------------------|----------------|---------------------|
| ≡ Feed                              |                            |                                                                                                                                   | Feed                 |                                                      | =                    | Feed                                                                  |             |                                      | Feed           |                     |
| Recently used                       | accounts                   | Lower Your Verizon Bill ×                                                                                                         |                      |                                                      | Push Notifications × |                                                                       |             | Paperless Statements                 |                |                     |
| Primary Checking<br>(43333)         | \$1,120.38 >               |                                                                                                                                   | verizon <sup>•</sup> | 1                                                    |                      | $\bigcirc$                                                            |             | FC                                   |                |                     |
| Primary Checking                    | \$13,762.13 >              |                                                                                                                                   | CHECH                |                                                      |                      |                                                                       |             |                                      |                |                     |
| Savings \$18,567.98 >               |                            | The bill negotiation experts at our partner<br>Billshark have indicated you might be<br>overpaying. Submit your bill today to let |                      | By enabling push notifications, we'll be able        |                      | Cut down on your mailbox clutter by<br>enabling paperless statements. |             |                                      |                |                     |
|                                     |                            | them save you money.<br>Learn How                                                                                                 |                      | to keep you updated on unusual spending<br>and more. |                      | Enable eStatements                                                    |             |                                      |                |                     |
| Payment due i                       | n 4 days ×                 |                                                                                                                                   |                      | _                                                    | E                    | nable Notifications                                                   |             |                                      |                |                     |
| Auto Ioan                           | \$148.39                   |                                                                                                                                   |                      |                                                      |                      |                                                                       |             |                                      | -              |                     |
| Pay now >                           |                            | February 2018                                                                                                                     |                      |                                                      | May 2018             |                                                                       |             | Protect your home and valuables with |                |                     |
| Recent activity Jul 16              |                            | Earned                                                                                                                            |                      | \$18.38                                              | Earned               |                                                                       | \$3,613.63  |                                      |                | Ibmit all claims in |
| Cleared Check Trace                 | Pending -\$111.60          | Spent                                                                                                                             |                      | -\$2,668.83                                          | Spent                | Э                                                                     | -\$4,281.54 |                                      | Get instant de | ecision             |
| Transfer From 36631/x<br>Amity Hall | Pending \$2.93<br>-\$21.00 | Activity                                                                                                                          | 39 t                 | ransactions                                          | Activity             | 87 tr                                                                 | ansactions  |                                      |                |                     |
| See more >                          |                            | Make & Receive Payments ×                                                                                                         |                      |                                                      |                      |                                                                       | April 2018  | 8                                    |                |                     |
|                                     |                            |                                                                                                                                   |                      | Use Touch ID                                         |                      |                                                                       | Earned      |                                      | \$3,847.90     |                     |
|                                     | <b>= \$</b>                | ш                                                                                                                                 | c s                  | \$                                                   | - 1                  | <b>C</b> 8                                                            | \$          |                                      | C              | = <b>*</b>          |