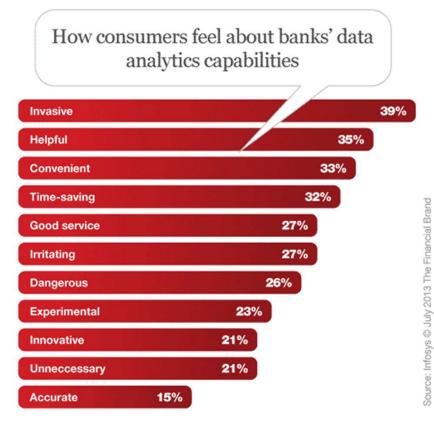

#### What do consumers expect?

Your customers expectations are not defined by traditional competitors

### What do consumers expect?

Your customers expectations are not defined by traditional competitors!