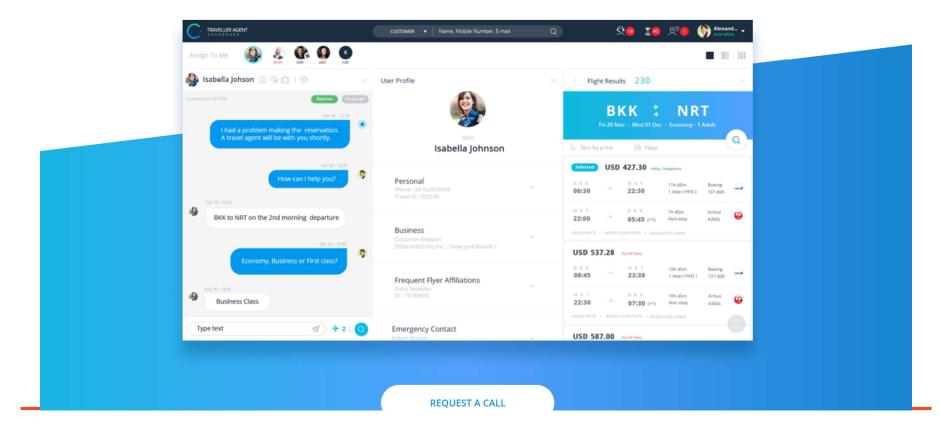

#### **CONVERSATIONAL AI**

#### Use Cases

In order to reduce call volume and add in another engagement channel for it's customers, Posh easily connects to credit union's core banking platform, along with call center software and third party systems. PCF deployed seamlessly on multiple channels.