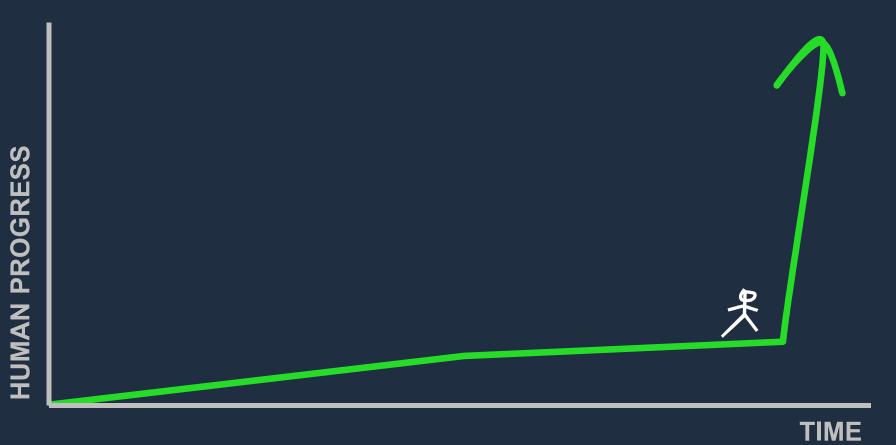

### Human Progress vs. Time

## Human Progress vs. Time

### Human Progress vs. Time

The S-curve wave of a new paradigm as it explodes into growth and then matures.

HUMAN PROGRESS

Source: https://www.futuretimeline.net/blog/2017/06/13.htm