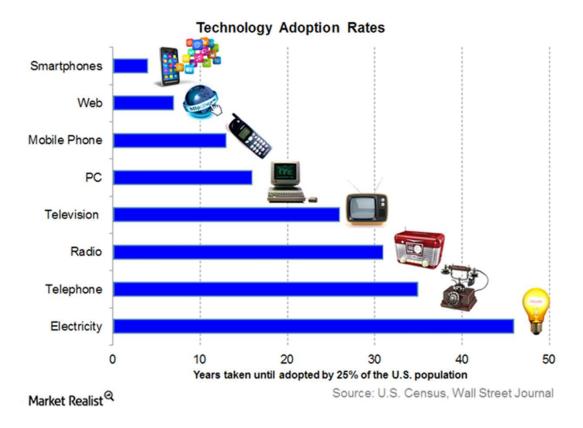

# Artificial Intelligence



### Human Progress vs. Time







## Human Progress vs. Time



### **Technology Adoption Rates**







### Human Progress vs. Time

The S-curve wave of a new paradigm as it explodes into growth and then matures.



HUMAN PROGRESS











Source: https://www.futuretimeline.net/blog/2017/06/13.htm





#### What do consumers expect?



Your customers expectations are not defined by traditional competitors

### What do consumers expect?



Your customers expectations are not defined by traditional competitors!

#### **Increase of compute power**



### **Machine Learning**



## **Making it smart**



### **Machine Learning – Narmi Example**

| AT&T LTE 7:22 PM                    | 17% 🛄 🗲                    | IL AT&T LTE                                                                                                                       | 7:23 PM              | 18% 🛄 🗲